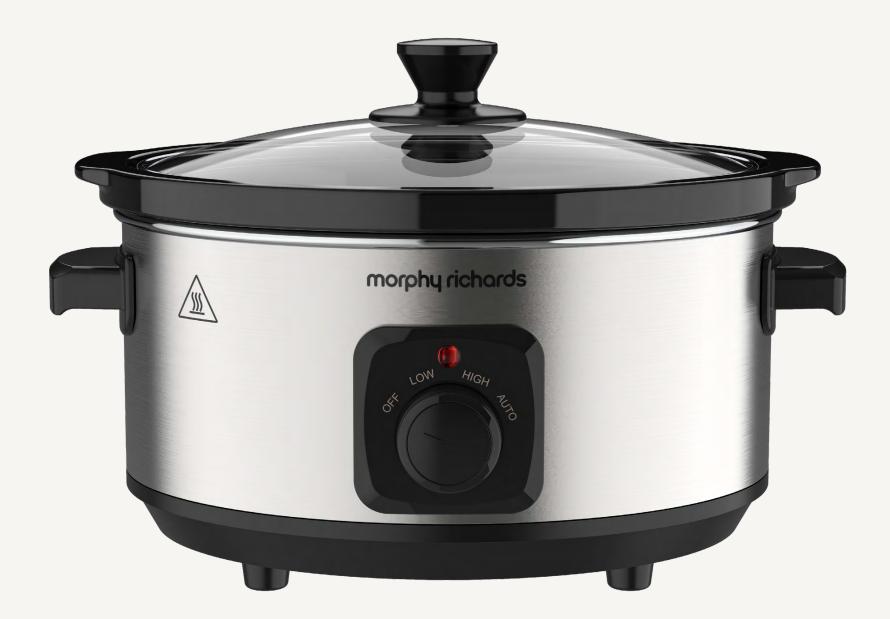

# **3.5L Slow Cooker**

The Stainless Steel 3.5L Slow Cooker is the ultimate meal solution, allowing you to prepare up to 4 nutritious, delicious dinners in one versatile appliance. The slow cooking process locks in both flavours and nutrients, giving you an unbeatable taste experience. With three heat settings to control your cooking, and a toughened glass lid that lets you monitor progress without losing flavour, it's designed for convenience. Plus, the durable ceramic cooking pot is dishwasher-safe, making cleanup a breeze.

- Large 3.5L Capacity
- 3 Heat Settings
- Wrap Around Heating Element
- Toughened Glass Lid
- Dishwasher Safe Parts

### Information / Features

| Description     | 3.5L Slow Cooker                     |
|-----------------|--------------------------------------|
| Category        | Worktop Cooking                      |
| Finish          | Stainless Steel                      |
| Capacity        | 3.5 Litres - Suitable for 4 Portions |
| Controls        | Manual Dial                          |
| Heat Settings   | Low, High & Auto                     |
| Dishwasher Safe | Ceramic Pot & Lid Only               |
| Power Cord      | 95cm                                 |
|                 |                                      |