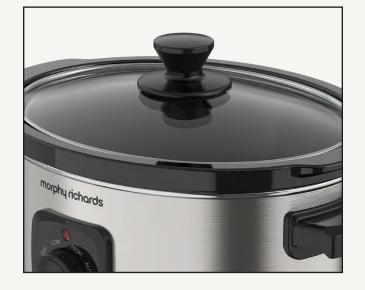

# **3.5L Slow Cooker**

The Stainless Steel 3.5L Slow Cooker is the ultimate meal solution, allowing you to prepare up to 4 nutritious, delicious dinners in one versatile appliance. The slow cooking process locks in both flavours and nutrients, giving you an unbeatable taste experience. With three heat settings to control your cooking, and a toughened glass lid that lets you monitor progress without losing flavour, it's designed for convenience. Plus, the durable ceramic cooking pot is dishwasher-safe, making cleanup a breeze.

- Large 3.5L Capacity
- 3 Heat Settings
- Wrap Around Heating Element
- Toughened Glass Lid
- Dishwasher Safe Parts