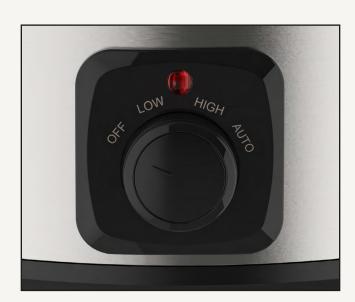

### Information / Features

| Description     | 3.5L Slow Cooker                     |
|-----------------|--------------------------------------|
| Category        | Worktop Cooking                      |
| Finish          | Stainless Steel                      |
| Capacity        | 3.5 Litres - Suitable for 4 Portions |
| Controls        | Manual Dial                          |
| Heat Settings   | Low, High & Auto                     |
| Dishwasher Safe | Ceramic Pot & Lid Only               |
| Power Cord      | 95cm                                 |
|                 |                                      |

### Warranty

2 Years

Domestic

3 Heat Settings

Toughened Glass Lid

Dishwasher Safe Parts