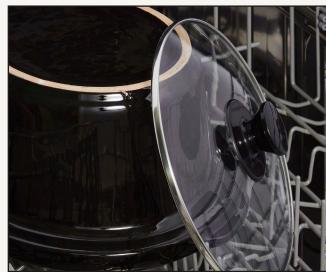

# **3.5L Slow Cooker**

The Stainless Steel 3.5L Slow Cooker is the ultimate meal solution, allowing you to prepare up to 4 nutritious, delicious dinners in one versatile appliance. The slow cooking process locks in both flavours and nutrients, giving you an unbeatable taste experience. With three heat settings to control your cooking, and a toughened glass lid that lets you monitor progress without losing flavour, it's designed for convenience. Plus, the durable ceramic cooking pot is dishwasher-safe, making cleanup a breeze.

### Information / Features

| Description     | 3.5L Slow Cooker                     |
|-----------------|--------------------------------------|
| Category        | Worktop Cooking                      |
| Finish          | Stainless Steel                      |
| Capacity        | 3.5 Litres - Suitable for 4 Portions |
| Controls        | Manual Dial                          |
| Heat Settings   | Low, High & Auto                     |
| Dishwasher Safe | Ceramic Pot & Lid Only               |
| Power Cord      | 95cm                                 |
|                 |                                      |

### Warranty

2 Years

Domestic

3 Heat Settings

Toughened Glass Lid

Dishwasher Safe Parts