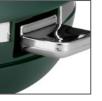

| Model No.           | MRAK5RG                                                                                                                                                          |
|---------------------|------------------------------------------------------------------------------------------------------------------------------------------------------------------|
| Product Name        | Ascend Chrome Pyramid Kettle                                                                                                                                     |
| Colour              | Racing Green                                                                                                                                                     |
| Colours Available   | Upward Blue                                                                                                                                                      |
| Features            | <ul> <li>On/Off switch illumination</li> <li>360° base</li> <li>Easy view water window</li> <li>Concealed element</li> <li>Removable limescale filter</li> </ul> |
| Capacity            | 1.5L                                                                                                                                                             |
| Dishwasher Safe     | N/A                                                                                                                                                              |
| Wattage - Voltage   | 2200W - 220-240V~ 50-60Hz                                                                                                                                        |
| Size - w x d x h mm | 240 × 220 × 273                                                                                                                                                  |
| Weight              | 1.42kg                                                                                                                                                           |
| Warranty            | 2 year domestic                                                                                                                                                  |
| EAN                 | 9420033228515                                                                                                                                                    |
| Product Category    | Breakfast                                                                                                                                                        |

water window

360° base

switch illumination

2 year warranty

www.morphyrichards.com.au / www.morphyrichards.co.nz