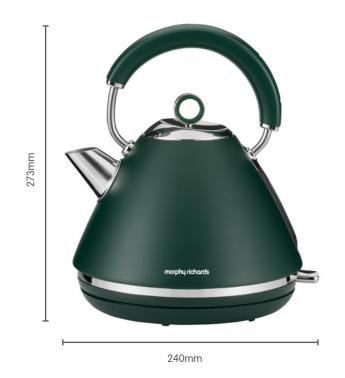

## Ascend Chrome Pyramid Kettle

- Elegant Chrome trims and details
- 1.5L Capacity make up to 6 cups at once
- Optional whistle function
- BPA Free

Stylish traditional design combining all the features required in today's modern kitchen

| Model No.           | MRAK5RG                                                                                                                                                          |
|---------------------|------------------------------------------------------------------------------------------------------------------------------------------------------------------|
| Product Name        | Ascend Chrome Pyramid Kettle                                                                                                                                     |
| Colour              | Racing Green                                                                                                                                                     |
| Colours Available   | Upward Blue                                                                                                                                                      |
| Features            | <ul> <li>On/Off switch illumination</li> <li>360° base</li> <li>Easy view water window</li> <li>Concealed element</li> <li>Removable limescale filter</li> </ul> |
| Capacity            | 1.5L                                                                                                                                                             |
| Dishwasher Safe     | N/A                                                                                                                                                              |
| Wattage - Voltage   | 2200W - 220-240V~ 50-60Hz                                                                                                                                        |
| Size - w x d x h mm | 240 × 220 × 273                                                                                                                                                  |
| Weight              | 1.42kg                                                                                                                                                           |
| Warranty            | 2 year domestic                                                                                                                                                  |
| EAN                 | 9420033228515                                                                                                                                                    |
| Product Category    | Breakfast                                                                                                                                                        |