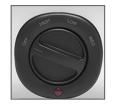

This stylish slow cooker with eye-catching design conveniently cooks your meal from start to finish in one pot. Low, medium and high variable cooking settings allow you to have your food ready when you are. Use the aluminium cooking pot on the stove top to brown your ingredients before placing it back in the slow cooker to finish cooking.

| Model No.           | MRSC65WT                                                                                                                                    |
|---------------------|---------------------------------------------------------------------------------------------------------------------------------------------|
| Product Name        | 6.5L 'Sear and Stew' Slow Cooker                                                                                                            |
| Colour              | Vivid White                                                                                                                                 |
| Colours Available   | Black                                                                                                                                       |
| Features            | <ul> <li>Aluminium non-stick PTFE coated searing pot</li> <li>Toughened glass lid to monitor cooking</li> <li>Cool touch handles</li> </ul> |
| Capacity            | 6.5L                                                                                                                                        |
| Settings            | Low, medium and high                                                                                                                        |
| Dishwasher Safe     | Yes (Removable pot)                                                                                                                         |
| Wattage - Voltage   | 290W - 220-240V~ 50-60Hz                                                                                                                    |
| Size - w x d x h mm | 435 x 297 x 253                                                                                                                             |
| Weight              | 3.03kg                                                                                                                                      |
| Warranty            | 2 year domestic                                                                                                                             |
| EAN                 | 9420033227396                                                                                                                               |
| Product Category    | Worktop Cooking                                                                                                                             |