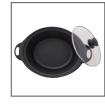

| Model No.           | MRSC65WT                                                                                                                                    |
|---------------------|---------------------------------------------------------------------------------------------------------------------------------------------|
| Product Name        | 6.5L 'Sear and Stew' Slow Cooker                                                                                                            |
| Colour              | Vivid White                                                                                                                                 |
| Colours Available   | Black                                                                                                                                       |
| Features            | <ul> <li>Aluminium non-stick PTFE coated searing pot</li> <li>Toughened glass lid to monitor cooking</li> <li>Cool touch handles</li> </ul> |
| Capacity            | 6.5L                                                                                                                                        |
| Settings            | Low, medium and high                                                                                                                        |
| Dishwasher Safe     | Yes (Removable pot)                                                                                                                         |
| Wattage - Voltage   | 290W - 220-240V~ 50-60Hz                                                                                                                    |
| Size - w x d x h mm | 435 x 297 x 253                                                                                                                             |
| Weight              | 3.03kg                                                                                                                                      |
| Warranty            | 2 year domestic                                                                                                                             |
| EAN                 | 9420033227396                                                                                                                               |
| Product Category    | Worktop Cooking                                                                                                                             |

toughened glass lid

one pot cooking

2 year warranty