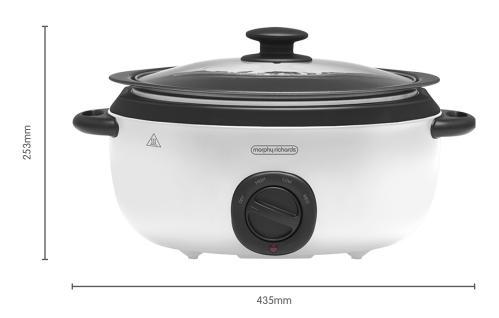

| Model No.           | MRSC65WT                                                                                                                                    |
|---------------------|---------------------------------------------------------------------------------------------------------------------------------------------|
| Product Name        | 6.5L 'Sear and Stew' Slow Cooker                                                                                                            |
| Colour              | Vivid White                                                                                                                                 |
| Colours Available   | Black                                                                                                                                       |
| Features            | <ul> <li>Aluminium non-stick PTFE coated searing pot</li> <li>Toughened glass lid to monitor cooking</li> <li>Cool touch handles</li> </ul> |
| Capacity            | 6.5L                                                                                                                                        |
| Settings            | Low, medium and high                                                                                                                        |
| Dishwasher Safe     | Yes (Removable pot)                                                                                                                         |
| Wattage - Voltage   | 290W - 220-240V~ 50-60Hz                                                                                                                    |
| Size - w x d x h mm | 435 x 297 x 253                                                                                                                             |
| Weight              | 3.03kg                                                                                                                                      |
| Warranty            | 2 year domestic                                                                                                                             |
| EAN                 | 9420033227396                                                                                                                               |
| Product Category    | Worktop Cooking                                                                                                                             |