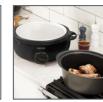

## 6.5L 'Sear and Stew' Slow Cooker

435mm

This stylish slow cooker with eye-catching design conveniently cooks your meal from start to finish in one pot. Low, medium and high variable cooking settings allow you to have your food ready when you are. Use the aluminium cooking pot on the stove top to brown your ingredients before placing it back in the slow cooker to finish cooking.

- One pot cooking from start to finish
- Beautiful Matte Black housing and trims
- Easy to clean
- BPA Free

Sear and slow cook from start to finish in one cooking pot making the slow cooking process even more efficient