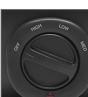

## 6.5L 'Sear and Stew' Slow Cooker

435mm

This stylish slow cooker with eye-catching design conveniently cooks your meal from start to finish in one pot. Low, medium and high variable cooking settings allow you to have your food ready when you are. Use the aluminium cooking pot on the stove top to brown your ingredients before placing it back in the slow cooker to finish cooking.

| Model No.           | MRSC65BK                                                                                                                                    |
|---------------------|---------------------------------------------------------------------------------------------------------------------------------------------|
| Product Name        | 6.5L 'Sear and Stew' Slow Cooker                                                                                                            |
| Colour              | Black                                                                                                                                       |
| Colours Available   | Vivid White                                                                                                                                 |
| Features            | <ul> <li>Aluminium non-stick PTFE coated searing pot</li> <li>Toughened glass lid to monitor cooking</li> <li>Cool touch handles</li> </ul> |
| Capacity            | 6.5L                                                                                                                                        |
| Settings            | Low, medium and high                                                                                                                        |
| Dishwasher Safe     | Yes (Removable pot)                                                                                                                         |
| Wattage - Voltage   | 290W - 220-240V~ 50-60Hz                                                                                                                    |
| Size - w x d x h mm | 435 x 297 x 253                                                                                                                             |
| Weight              | 3.03kg                                                                                                                                      |
| Warranty            | 2 year domestic                                                                                                                             |
| EAN                 | 9420033227402                                                                                                                               |
| Product Category    | Worktop Cooking                                                                                                                             |

variable heat settings

toughened glass lid

one pot cooking

2 year warranty

www.morphyrichards.com.au / www.morphyrichards.co.nz