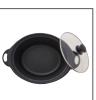

- One pot cooking from start to finish
- Beautiful Matte Black housing and trims
- Easy to clean
- BPA Free

Sear and slow cook from start to finish in one cooking pot making the slow cooking process even more efficient

| Model No.           | MRSC65BK                                                                                                                                    |
|---------------------|---------------------------------------------------------------------------------------------------------------------------------------------|
| Product Name        | 6.5L 'Sear and Stew' Slow Cooker                                                                                                            |
| Colour              | Black                                                                                                                                       |
| Colours Available   | Vivid White                                                                                                                                 |
| Features            | <ul> <li>Aluminium non-stick PTFE coated searing pot</li> <li>Toughened glass lid to monitor cooking</li> <li>Cool touch handles</li> </ul> |
| Capacity            | 6.5L                                                                                                                                        |
| Settings            | Low, medium and high                                                                                                                        |
| Dishwasher Safe     | Yes (Removable pot)                                                                                                                         |
| Wattage - Voltage   | 290W - 220-240V~ 50-60Hz                                                                                                                    |
| Size - w x d x h mm | 435 x 297 x 253                                                                                                                             |
| Weight              | 3.03kg                                                                                                                                      |
| Warranty            | 2 year domestic                                                                                                                             |
| EAN                 | 9420033227402                                                                                                                               |
| Product Category    | Worktop Cooking                                                                                                                             |