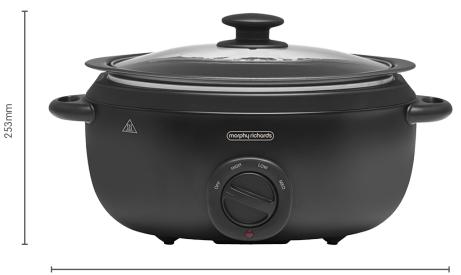

## 6.5L 'Sear and Stew' Slow Cooker

435mm

This stylish slow cooker with eye-catching design conveniently cooks your meal from start to finish in one pot. Low, medium and high variable cooking settings allow you to have your food ready when you are. Use the aluminium cooking pot on the stove top to brown your ingredients before placing it back in the slow cooker to finish cooking.

| Model No.           | MRSC65BK                                                                                                                                    |
|---------------------|---------------------------------------------------------------------------------------------------------------------------------------------|
| Product Name        | 6.5L 'Sear and Stew' Slow Cooker                                                                                                            |
| Colour              | Black                                                                                                                                       |
| Colours Available   | Vivid White                                                                                                                                 |
| Features            | <ul> <li>Aluminium non-stick PTFE coated searing pot</li> <li>Toughened glass lid to monitor cooking</li> <li>Cool touch handles</li> </ul> |
| Capacity            | 6.5L                                                                                                                                        |
| Settings            | Low, medium and high                                                                                                                        |
| Dishwasher Safe     | Yes (Removable pot)                                                                                                                         |
| Wattage - Voltage   | 290W - 220-240V~ 50-60Hz                                                                                                                    |
| Size - w x d x h mm | 435 x 297 x 253                                                                                                                             |
| Weight              | 3.03kg                                                                                                                                      |
| Warranty            | 2 year domestic                                                                                                                             |
| EAN                 | 9420033227402                                                                                                                               |
| Product Category    | Worktop Cooking                                                                                                                             |