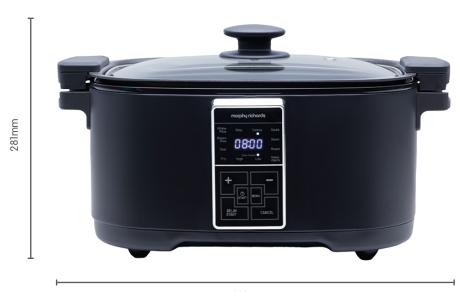

smart ideas for your home

440mm

Achieve perfect cooking results every time with the Morphy Richards multifunction slow cooker. It features a 6.5L capacity removeable aluminium inner pot, providing even heat distribution and cooks meals from start to finish in the one pot. The digital control panel features 10 preset cooking functions including slow cooking, searing, shallow frying, roasting, rice cooking and the added steam rack accessory allows you to cook healthy meals with the steam function.

- Steam rack included for healthy steamed cooking
- Matte Black painted metal housing
- Cool touch handles
- Non-slip feet

The all-in-one multifunction slow cooker that replaces multiple kitchen appliances

| Model No.           | MRDSC6BK                                                                                                                                                                                                                           |
|---------------------|------------------------------------------------------------------------------------------------------------------------------------------------------------------------------------------------------------------------------------|
| Product Name        | 6.5L Digital Slow Cooker                                                                                                                                                                                                           |
| Colour              | Matte Black                                                                                                                                                                                                                        |
| Features            | <ul> <li>10 preset cooking functions</li> <li>LED digital control panel</li> <li>Delay start rice and steam cooking</li> <li>Aluminium inner pot with non-stick coating</li> <li>Toughened glass lid to monitor cooking</li> </ul> |
| Capacity            | 6.5L                                                                                                                                                                                                                               |
| Settings            | White Rice, Brown Rice, Sear, Fry, Slow Cook<br>(Low & High), Saute, Steam, Roast, Keep Warm                                                                                                                                       |
| Accessories         | Steam rack                                                                                                                                                                                                                         |
| Wattage - Voltage   | 1135-1350W - 220-240V~ 50-60Hz                                                                                                                                                                                                     |
| Size - w x d x h mm | 440 × 258 × 281                                                                                                                                                                                                                    |
| Weight              | 5.64kg                                                                                                                                                                                                                             |
| Warranty            | 2 year domestic                                                                                                                                                                                                                    |
| EAN                 | 9420033227112                                                                                                                                                                                                                      |
| Product Category    | Worktop Cooking                                                                                                                                                                                                                    |