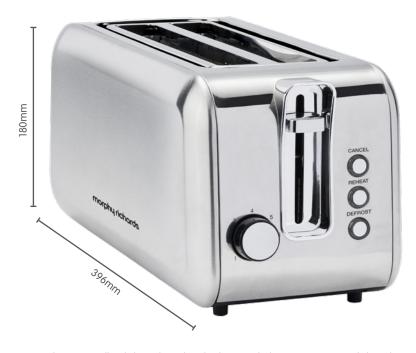

Complimenting all stylish and modern kitchens with the Equip range. Subtle styling in a stainless steel finish will fit in well with all kitchen aestetics. The Equip 4 slice long slot toaster has long and wide slots, to fit bread and crumpets of a variety of sizes and the slim design is ideal for kitchens with smaller bench spaces.

- Stainless steel body
- High lift lever to lift and look
- Removable crumb tray
- Cord storage

Create an ultimate kitchen statement with our new Equip collection!

| Model No.           | MRET24SS                                                                                                                                                                             |
|---------------------|--------------------------------------------------------------------------------------------------------------------------------------------------------------------------------------|
| Product Name        | Equip 4 Slice Long Slot Toaster                                                                                                                                                      |
| Colour              | Stainless Steel                                                                                                                                                                      |
| Features            | <ul> <li>2 slot, 4 slice long slot operation</li> <li>Variable browning control</li> <li>Cancel, reheat &amp; defrost buttons</li> <li>Deep self-centering toasting slots</li> </ul> |
| Dishwasher Safe     | N/A                                                                                                                                                                                  |
| Wattage - Voltage   | 1250-1450W - 220-240V~ 50-60Hz                                                                                                                                                       |
| Size - w x d x h mm | 157 x 396 x 180                                                                                                                                                                      |
| Weight              | 1.68kg                                                                                                                                                                               |
| Warranty            | 2 year domestic                                                                                                                                                                      |
| EAN                 | 9420033226832                                                                                                                                                                        |
| Product Category    | Breakfast                                                                                                                                                                            |