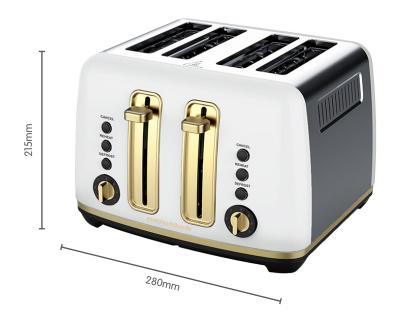

## Ascend Soft Gold 4 Slice Toaster

Creating an expressive and stylish new look with the Ascend Range. Bringing practicality to your kitchen, the range of warm colours are beautifully accented with soft gold and will be a focal point in your kitchen.

## Stylish traditional design combining all the features required in today's modern kitchen

| Model No.           | MRAT4WT                                                                                                                                                          |
|---------------------|------------------------------------------------------------------------------------------------------------------------------------------------------------------|
| Product Name        | Ascend Soft Gold 4 Slice Toaster                                                                                                                                 |
| Colour              | White                                                                                                                                                            |
| Colours Available   | Dragon Red, Mushroom Grey, Black                                                                                                                                 |
| Features            | <ul> <li>2 or 4 Slice independent operation</li> <li>Variable browning control</li> <li>Defrost, cancel &amp; reheat buttons</li> <li>High lift lever</li> </ul> |
| Dishwasher Safe     | N/A                                                                                                                                                              |
| Wattage - Voltage   | 1680-2000W - 220-240V~ 50-60Hz                                                                                                                                   |
| Size - w x d x h mm | 280 × 308 × 215                                                                                                                                                  |
| Weight              | 2.75kg                                                                                                                                                           |
| Warranty            | 2 year domestic                                                                                                                                                  |
| EAN                 | 9420033226559                                                                                                                                                    |
| Product Category    | Breakfast                                                                                                                                                        |