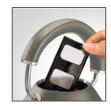

|
| Wattage - Voltage   | 2200W - 220-240V~ 50-60Hz                                                                                |
| Size - w x d x h mm | 240 × 220 × 273                                                                                          |
| Weight              | 1.42kg                                                                                                   |
| Warranty            | 2 year domestic                                                                                          |
| EAN                 | 9420033226580                                                                                            |
| Product Category    | Breakfast                                                                                                |









360° base

water window

removable filter

2 year warranty