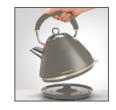

|
| Wattage - Voltage   | 2200W - 220-240V~ 50-60Hz                                                                                |
| Size - w x d x h mm | 240 × 220 × 273                                                                                          |
| Weight              | 1.42kg                                                                                                   |
| Warranty            | 2 year domestic                                                                                          |
| EAN                 | 9420033226580                                                                                            |
| Product Category    | Breakfast                                                                                                |









360° base

water window

removable filter

2 year warranty