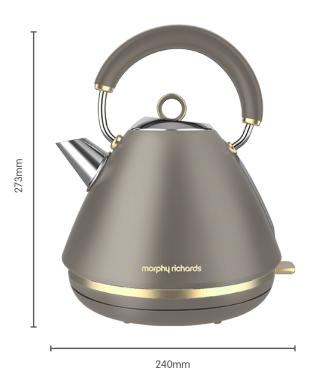

## Ascend Soft Gold Traditional Pyramid Kettle

Creating an expressive and stylish new look with the Ascend Range. Bringing practicality to your kitchen, the range of warm colours are beautifully accented with soft gold and will be a focal point in your kitchen.

- Elegant Soft Gold trims and details
- Rapid boil
- 1.5L Capacity make up to 6 cups at once
- Optional whistle function
- BPA Free

Stylish traditional design combining all the features required in today's modern kitchen

| Model No.           | MRAK5MG                                                                                                  |
|---------------------|----------------------------------------------------------------------------------------------------------|
| Product Name        | Ascend Soft Gold Traditional Pyramid Kettle                                                              |
| Colour              | Mushroom Grey                                                                                            |
| Colours Available   | Dragon Red, White, Black                                                                                 |
| Features            | On/Off switch illumination 360° base Easy view water window Concealed element Removable limescale filter |
| Capacity            | 1.5L                                                                                                     |
| Dishwasher Safe     | N/A                                                                                                      |
| Wattage - Voltage   | 2200W - 220-240V~ 50-60Hz                                                                                |
| Size - w x d x h mm | 240 × 220 × 273                                                                                          |
| Weight              | 1.42kg                                                                                                   |
| Warranty            | 2 year domestic                                                                                          |
| EAN                 | 9420033226580                                                                                            |
| Product Category    | Breakfast                                                                                                |