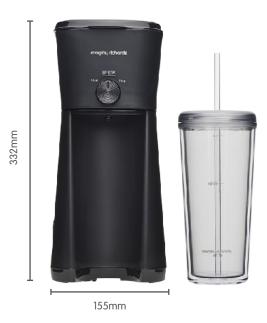

| Model No.           | MRCM35BK                                                                                                                               |
|---------------------|----------------------------------------------------------------------------------------------------------------------------------------|
| Product Name        | Iced Coffee Maker                                                                                                                      |
| Colour              | Black                                                                                                                                  |
| Features            | <ul> <li>Brews coffee grounds in under 4 minutes</li> <li>600ml insulated travel cup with straw</li> <li>Automatic shut off</li> </ul> |
| Water Tank Capacity | 350ml                                                                                                                                  |
| Travel Cup Capacity | 600ml                                                                                                                                  |
| Dishwasher Safe     | Filter and brew funnel                                                                                                                 |
| Wattage - Voltage   | 700W - 220-240V~ 50-60Hz                                                                                                               |
| Size - w x d x h mm | 155 x 206 x 332                                                                                                                        |
| Weight              | 1.12kg                                                                                                                                 |
| Warranty            | 2 year domestic                                                                                                                        |
| EAN                 | 9420033226184                                                                                                                          |
| Product Category    | Specialty Beverages                                                                                                                    |