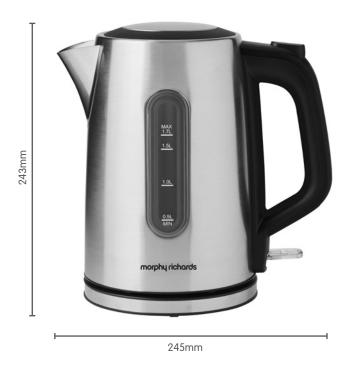

Complimenting all stylish and modern kitchens with the Equip range. Subtle styling in a stainless steel finish will fit in well with all kitchen aestetics. The Equip 1.7L kettle comes with water level indicator and 360° base for left or right handed access.

- 1.7L Capacity make up to 6 cups at once
- 360° base use your kettle left or right handed
- Boil dry protection
- Cord storage

Create an ultimate kitchen statement with our new Equip collection!

| Model No.           | MREK17SS                                                                                                                   |
|---------------------|----------------------------------------------------------------------------------------------------------------------------|
| Product Name        | Equip 1.7L Jug Kettle                                                                                                      |
| Colour              | Stainless Steel                                                                                                            |
| Features            | <ul> <li>360° base</li> <li>Easy view water window</li> <li>Water level indicator</li> <li>Stainless steel body</li> </ul> |
| Capacity            | 1.7L                                                                                                                       |
| Dishwasher Safe     | N/A                                                                                                                        |
| Wattage - Voltage   | 1850-2200W - 220-240V~ 50-60Hz                                                                                             |
| Size - w x d x h mm | 155 × 245 × 243                                                                                                            |
| Weight              | 0.85kg                                                                                                                     |
| Warranty            | 2 years domestic                                                                                                           |
| EAN                 | 9420033226290                                                                                                              |
| Product Category    | Breakfast                                                                                                                  |

water window

360° base

2 year warranty