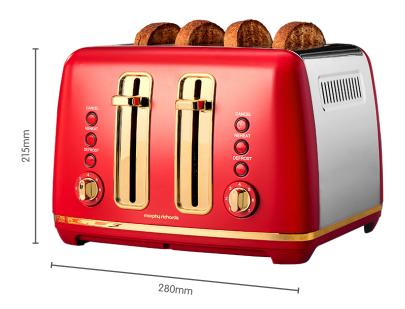

## Stylish traditional design combining all the features required in today's modern kitchen

| Model No.           | MRAT4DR                                                                                                                                                          |
|---------------------|------------------------------------------------------------------------------------------------------------------------------------------------------------------|
| Product Name        | Ascend Soft Gold 4 Slice Toaster                                                                                                                                 |
| Colour              | Dragon Red                                                                                                                                                       |
| Colours Available   | Mushroom Grey, White, Black                                                                                                                                      |
| Features            | <ul> <li>2 or 4 Slice independent operation</li> <li>Variable browning control</li> <li>Defrost, cancel &amp; reheat buttons</li> <li>High lift lever</li> </ul> |
| Dishwasher Safe     | N/A                                                                                                                                                              |
| Wattage - Voltage   | 1680-2000W - 220-240V~ 50-60Hz                                                                                                                                   |
| Size - w x d x h mm | 280 x 308 x 215                                                                                                                                                  |
| Weight              | 2.75kg                                                                                                                                                           |
| Warranty            | 2 year domestic                                                                                                                                                  |
| EAN                 | 9420033226573                                                                                                                                                    |
| Product Category    | Breakfast                                                                                                                                                        |