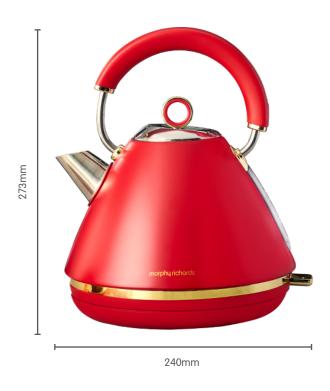

## Ascend Soft Gold Traditional Pyramid Kettle

Creating an expressive and stylish new look with the Ascend Range. Bringing practicality to your kitchen, the range of warm colours are beautifully accented with soft gold and will be a focal point in your kitchen.

- Elegant Soft Gold trims and details
- Rapid boil
- 1.5L Capacity make up to 6 cups at once
- Optional whistle function
- BPA Free

Stylish traditional design combining all the features required in today's modern kitchen

| Model No.           | MRAK5DR                                                                                                  |
|---------------------|----------------------------------------------------------------------------------------------------------|
| Product Name        | Ascend Soft Gold Traditional Pyramid Kettle                                                              |
| Colour              | Dragon Red                                                                                               |
| Colours Available   | Mushroom Grey, White, Black                                                                              |
| Features            | On/Off switch illumination 360° base Easy view water window Concealed element Removable limescale filter |
| Capacity            | 1.5L                                                                                                     |
| Dishwasher Safe     | N/A                                                                                                      |
| Wattage - Voltage   | 2200W - 220-240V~ 50-60Hz                                                                                |
| Size - w x d x h mm | 240 × 220 × 273                                                                                          |
| Weight              | 1.42kg                                                                                                   |
| Warranty            | 2 year domestic                                                                                          |
| EAN                 | 9420033226566                                                                                            |
| Product Category    | Breakfast                                                                                                |