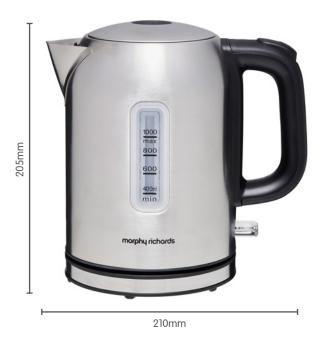

Complimenting all stylish and modern kitchens with the Equip range. Subtle styling in a stainless steel finish will fit in well with all kitchen aestetics. The Equip 1L jug kettle comes with ergonomic handle and 360° base for left or right handed access.

- 1L Capacity
- $\bullet~$  360° base you can easily use your kettle whether left or right handed
- Easy view water window
- Fail safe cut out

Create the ultimate kitchen statement with the stainless steel Equip collection

| Model No.           | MREKISS                                                                                                                         |
|---------------------|---------------------------------------------------------------------------------------------------------------------------------|
| Product Name        | Equip 1L Jug Kettle                                                                                                             |
| Colour              | Stainless Steel                                                                                                                 |
| Features            | <ul> <li>Single button hinged lid</li> <li>Ergonomic handle</li> <li>Water window</li> <li>Illuminated on/off switch</li> </ul> |
| Capacity            | 1L                                                                                                                              |
| Dishwasher Safe     | N/A                                                                                                                             |
| Wattage - Voltage   | 1850-2200W - 220-240V~ 50-60Hz                                                                                                  |
| Size - w x d x h mm | 210 x 137 x 205                                                                                                                 |
| Weight              | 0.72kg                                                                                                                          |
| Warranty            | 2 year domestic                                                                                                                 |
| EAN                 | 9420033226313                                                                                                                   |
| Product Category    | Breakfast                                                                                                                       |