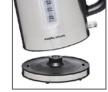

- 1L Capacity
- $\bullet~$  360° base you can easily use your kettle whether left or right handed
- Easy view water window
- Fail safe cut out

Create the ultimate kitchen statement with the stainless steel Equip collection

water window

360° base

2 year warranty