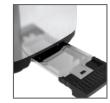

|
| Weight              | 1.66kg                                                                                                                                                    |
| Warranty            | 2 year domestic                                                                                                                                           |
| EAN                 | 9420033226306                                                                                                                                             |
| Product Category    | Breakfast                                                                                                                                                 |







removable crumb tray



2 year warranty