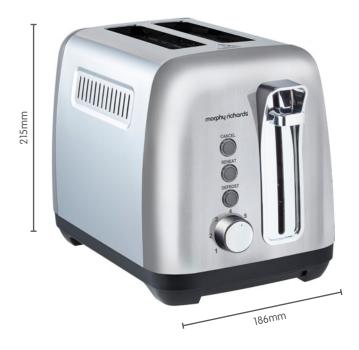

The Equip stainless steel 2 slice toaster has a stylish, modern look designed to suit any kitchen. Easy to operate with variable browning control ensuring you get perfect toast, to your taste, every time.

- Stainless steel body
- High lift lever to lift and look
- Removable crumb tray
- Cord storage
- BPA Free

Create the ultimate kitchen statement with the stainless steel Equip collection

| Model No.           | MRET02SS                                                                                                                                                  |
|---------------------|-----------------------------------------------------------------------------------------------------------------------------------------------------------|
| Product Name        | Equip 2 Slice Toaster                                                                                                                                     |
| Colour              | Stainless Steel                                                                                                                                           |
| Features            | <ul> <li>Variable browning control</li> <li>Cancel, reheat &amp; defrost buttons</li> <li>2 slice operation</li> <li>Deep variable width slots</li> </ul> |
| Dishwasher Safe     | N/A                                                                                                                                                       |
| Wattage - Voltage   | 950-1150W - 220-240V~ 50-60Hz                                                                                                                             |
| Size - w x d x h mm | 186 × 292 × 215                                                                                                                                           |
| Weight              | 1.66kg                                                                                                                                                    |
| Warranty            | 2 year domestic                                                                                                                                           |
| EAN                 | 9420033226306                                                                                                                                             |
| Product Category    | Breakfast                                                                                                                                                 |