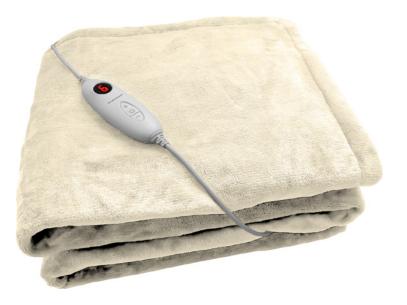

## Heated Throw Overblanket

Keep warm on the couch with the micro fleece heated throw from Morphy Richards. Ideal for those colder nights with 6 easy to read heat settings and push button detachable LED controller. Rest easy that you are protected with overheat protection and 3 hour auto-off timer. This flannel fleece throw blanket is machine washable and will look great in any lounge room.

- Super soft micro fleece
- 2.4m cord length
- Easy to use
- On trend neutral colour

| Model No.         | MRFHT16                                                                                                                                           |
|-------------------|---------------------------------------------------------------------------------------------------------------------------------------------------|
| Product Name      | Heated Throw Overblanket                                                                                                                          |
| Colour            | Cream                                                                                                                                             |
| Material          | Micro flannel fleece                                                                                                                              |
| Features          | <ul> <li>6 temperature settings</li> <li>Easy to use LED controller</li> <li>3 hour safety auto-off timer</li> <li>Overheat protection</li> </ul> |
| Accessories       | Detachable LED controller                                                                                                                         |
| Machine Washable  | Yes                                                                                                                                               |
| Wattage - Voltage | 160W - 220-240V~ 50-60Hz                                                                                                                          |
| Size - w x d mm   | 1300 × 1800                                                                                                                                       |
| Weight            | 1.9kg                                                                                                                                             |
| Warranty          | 2 year domestic                                                                                                                                   |
| EAN               | 9420033225859                                                                                                                                     |
| Product Category  | Personal Heating                                                                                                                                  |