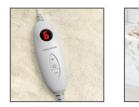

- Super soft micro fleece
- 2.4m cord length
- Easy to use
- On trend neutral colour

| Model No.         | MRFHT16                                                                                                                                           |
|-------------------|---------------------------------------------------------------------------------------------------------------------------------------------------|
| Product Name      | Heated Throw Overblanket                                                                                                                          |
| Colour            | Cream                                                                                                                                             |
| Material          | Micro flannel fleece                                                                                                                              |
| Features          | <ul> <li>6 temperature settings</li> <li>Easy to use LED controller</li> <li>3 hour safety auto-off timer</li> <li>Overheat protection</li> </ul> |
| Accessories       | Detachable LED controller                                                                                                                         |
| Machine Washable  | Yes                                                                                                                                               |
| Wattage - Voltage | 160W - 220-240V~ 50-60Hz                                                                                                                          |
| Size - w x d mm   | 1300 × 1800                                                                                                                                       |
| Weight            | 1.9kg                                                                                                                                             |
| Warranty          | 2 year domestic                                                                                                                                   |
| EAN               | 9420033225859                                                                                                                                     |
| Product Category  | Personal Heating                                                                                                                                  |