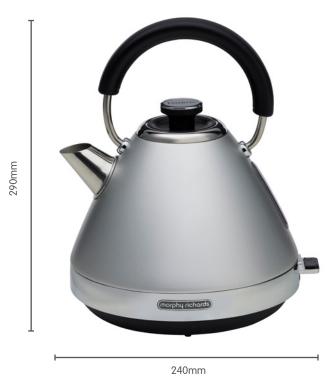

| Model No.           | MRVK15SG                                                                                    |
|---------------------|---------------------------------------------------------------------------------------------|
| Product Name        | Venture Pyramid Kettle                                                                      |
| Colour              | Steel Grey                                                                                  |
| Features            | Illuminated On/Off dolly switch 360° base Easy view water window Removable limescale filter |
| Capacity            | 1.5L                                                                                        |
| Dishwasher Safe     | N/A                                                                                         |
| Wattage - Voltage   | 1850-2200W - 220-240V~ 50-60Hz                                                              |
| Size - w x d x h mm | 240 × 220 × 290                                                                             |
| Weight              | 1.75kg                                                                                      |
| Warranty            | 2 year domestic                                                                             |
| EAN                 | 9420033225750                                                                               |
| Product Category    | Breakfast                                                                                   |

metal construction

360° base

water window

2 year warranty