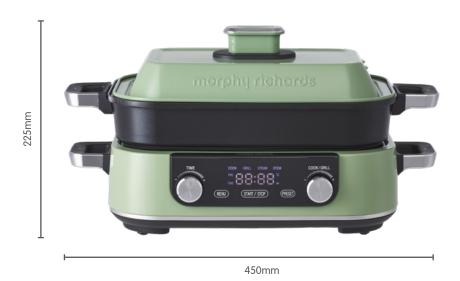

smart ideas for your home

The popular Multifunction Pot, the all in one appliance to grill, slow cook, stew, fry and steam has gone digital. With it's elegant engineered design, reinforced deep pan with cool touch handles and now featuring a more powerful 1600W cooking plate. With the intelligent large digital touch screen functionality with smart menu and preset countdown timer, your meal time will never be easier.

- Large digital touch screen with smart menu
- Intelligent preset timer function to program when you want to cook
- Non-stick coated accessories to allow you to cook & clean effectively
- Cool touch handles
- BPA Free

| Model No.           | MRMP3GN                                                                                                                                               |
|---------------------|-------------------------------------------------------------------------------------------------------------------------------------------------------|
| Product Name        | Digital Multifunction Cooking Pot                                                                                                                     |
| Colour              | Green                                                                                                                                                 |
| Colours Available   | Red                                                                                                                                                   |
| Features            | <ul><li>Upgraded 1600W for faster heating</li><li>Elegant engineered design</li></ul>                                                                 |
| Settings            | Cook, Grill, Steam, Stew, Preset functions with variable temperature and power                                                                        |
| Accessories         | 3L Deep pan – Cast aluminium with non-<br>stick PTFE/ Ceramic coating Griddle pan – Cast aluminium with non-stick<br>PTFE/ Ceramic coating Steam tray |
| Dishwasher Safe     | N/A                                                                                                                                                   |
| Wattage - Voltage   | 1350-1600W - 220-240V~ 50-60Hz                                                                                                                        |
| Size - w x d x h mm | 450 × 283 × 225                                                                                                                                       |
| Weight              | 4.95kg                                                                                                                                                |
| Warranty            | 2 year domestic                                                                                                                                       |
| EAN                 | 9420033223749                                                                                                                                         |
| Product Category    | Worktop Cooking                                                                                                                                       |