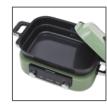

| Model No.           | MRMP3GN                                                                                                                                               |
|---------------------|-------------------------------------------------------------------------------------------------------------------------------------------------------|
| Product Name        | Digital Multifunction Cooking Pot                                                                                                                     |
| Colour              | Green                                                                                                                                                 |
| Colours Available   | Red                                                                                                                                                   |
| Features            | <ul><li>Upgraded 1600W for faster heating</li><li>Elegant engineered design</li></ul>                                                                 |
| Settings            | Cook, Grill, Steam, Stew, Preset functions with variable temperature and power                                                                        |
| Accessories         | 3L Deep pan – Cast aluminium with non-<br>stick PTFE/ Ceramic coating Griddle pan – Cast aluminium with non-stick<br>PTFE/ Ceramic coating Steam tray |
| Dishwasher Safe     | N/A                                                                                                                                                   |
| Wattage - Voltage   | 1350-1600W - 220-240V~ 50-60Hz                                                                                                                        |
| Size - w x d x h mm | 450 × 283 × 225                                                                                                                                       |
| Weight              | 4.95kg                                                                                                                                                |
| Warranty            | 2 year domestic                                                                                                                                       |
| EAN                 | 9420033223749                                                                                                                                         |
| Product Category    | Worktop Cooking                                                                                                                                       |

large 3L deep pan

2 year warranty

The all in one multifunctional cooking appliance is now digital!!!