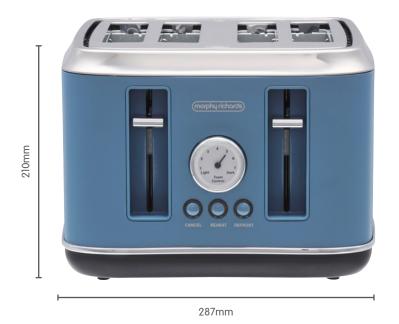

## Boutique Retro Design 4 Slice Toaster

Inspired by the on-trend colours, confidence, sophistication and vibrancy of Belling's Boutique Deluxe Cooker range, comes the Morphy Richards retro design toaster. Control the darkness of your toast with the built in variable browning dial and take a sneak peek how the toast is progressing with the high lift levers. Bread crumbs are easy to clean away with the removable crumb trays while the power cord can be safely concealed under the toaster base.

| Model No.           | MRRT4TB                                                                                                                                                                    |
|---------------------|----------------------------------------------------------------------------------------------------------------------------------------------------------------------------|
| Product Name        | Boutique Retro Design 4 Slice Toaster                                                                                                                                      |
| Colour              | Thunder Blue                                                                                                                                                               |
| Colours Available   | Chilli Red, Matte Black                                                                                                                                                    |
| Features            | <ul> <li>Retro design variable browning dial</li> <li>2 or 4 Slice independent operation</li> <li>Cancel, reheat &amp; defrost buttons</li> <li>High lift lever</li> </ul> |
| Dishwasher Safe     | N/A                                                                                                                                                                        |
| Wattage - Voltage   | 1900-2300W - 220-240V~ 50-60Hz                                                                                                                                             |
| Size - w x d x h mm | 287 × 278 × 210                                                                                                                                                            |
| Weight              | 2.6kg                                                                                                                                                                      |
| Warranty            | 2 year domestic                                                                                                                                                            |
| EAN                 | 9420033223695                                                                                                                                                              |
| Product Category    | Breakfast                                                                                                                                                                  |