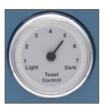

## Boutique Retro Design 4 Slice Toaster

Inspired by the on-trend colours, confidence, sophistication and vibrancy of Belling's Boutique Deluxe Cooker range, comes the Morphy Richards retro design toaster. Control the darkness of your toast with the built in variable browning dial and take a sneak peek how the toast is progressing with the high lift levers. Bread crumbs are easy to clean away with the removable crumb trays while the power cord can be safely concealed under the toaster base.

variable browning dial

crumb trays

deep, wide slots

2 year warranty

www.morphyrichards.com.au