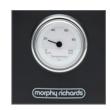

## Boutique Retro Design Traditional Kettle

Inspired by the on-trend colours, confidence, sophistication and vibrancy of Belling's Boutique Deluxe Cooker range, comes the Morphy Richards retro design kettle. Monitor the temperature of your boiling water with the built in thermometer and check the level of water remaining with the easy view water window. The large 1.7L capacity ensures plenty of cups of your favourite drink are only minutes away with rapid boil power.

| Model No.           | MRRK17BK                                                                                                                              |
|---------------------|---------------------------------------------------------------------------------------------------------------------------------------|
| Product Name        | Boutique Retro Design Traditional Kettle                                                                                              |
| Colour              | Matte Black                                                                                                                           |
| Colours Available   | Chilli Red, Thunder Blue                                                                                                              |
| Features            | Thermometer to view the water temperature Illuminated On/Off dolly switch 360° base Easy view water window Removable limescale filter |
| Capacity            | 1.7L                                                                                                                                  |
| Dishwasher Safe     | N/A                                                                                                                                   |
| Wattage - Voltage   | 1850-2200W - 220-240V~ 50-60Hz                                                                                                        |
| Size - w x d x h mm | 251 x 199 x 279                                                                                                                       |
| Weight              | 1.24kg                                                                                                                                |
| Warranty            | 2 year domestic                                                                                                                       |
| EAN                 | 9420033225071                                                                                                                         |
| Product Category    | Breakfast                                                                                                                             |

thermometer

rapid boil

water window

2 year warranty