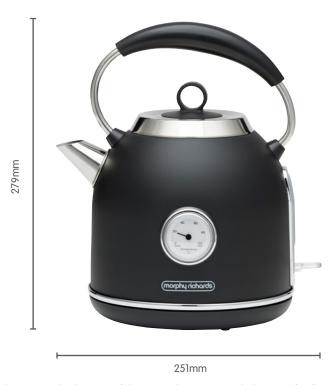

## Boutique Retro Design Traditional Kettle

Inspired by the on-trend colours, confidence, sophistication and vibrancy of Belling's Boutique Deluxe Cooker range, comes the Morphy Richards retro design kettle. Monitor the temperature of your boiling water with the built in thermometer and check the level of water remaining with the easy view water window. The large 1.7L capacity ensures plenty of cups of your favourite drink are only minutes away with rapid boil power.

| Model No.           | MRRK17BK                                                                                                                              |
|---------------------|---------------------------------------------------------------------------------------------------------------------------------------|
| Product Name        | Boutique Retro Design Traditional Kettle                                                                                              |
| Colour              | Matte Black                                                                                                                           |
| Colours Available   | Chilli Red, Thunder Blue                                                                                                              |
| Features            | Thermometer to view the water temperature Illuminated On/Off dolly switch 360° base Easy view water window Removable limescale filter |
| Capacity            | 1.7L                                                                                                                                  |
| Dishwasher Safe     | N/A                                                                                                                                   |
| Wattage - Voltage   | 1850-2200W - 220-240V~ 50-60Hz                                                                                                        |
| Size - w x d x h mm | 251 x 199 x 279                                                                                                                       |
| Weight              | 1.24kg                                                                                                                                |
| Warranty            | 2 year domestic                                                                                                                       |
| EAN                 | 9420033225071                                                                                                                         |
| Product Category    | Breakfast                                                                                                                             |