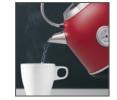

## Boutique Retro Design Traditional Kettle

Inspired by the on-trend colours, confidence, sophistication and vibrancy of Belling's Boutique Deluxe Cooker range, comes the Morphy Richards retro design kettle. Monitor the temperature of your boiling water with the built in thermometer and check the level of water remaining with the easy view water window. The large 1.7L capacity ensures plenty of cups of your favourite drink are only minutes away with rapid boil power.

- Compliments the Belling Colour Boutique Deluxe Cooker range
- Rapid boil
- Large 1.7L capacity make up to 6 cups at once
- BPA Free

Morphy Richards Boutique Retro designed small kitchen appliance range brings a timeless, on-trend aesthetic and simplicity to your kitchen.