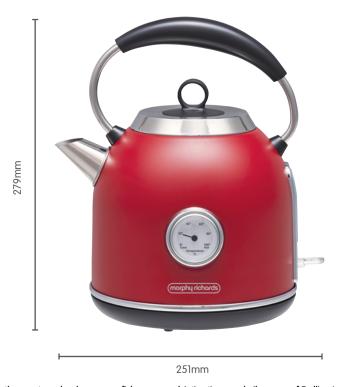

## Boutique Retro Design Traditional Kettle

Inspired by the on-trend colours, confidence, sophistication and vibrancy of Belling's Boutique Deluxe Cooker range, comes the Morphy Richards retro design kettle. Monitor the temperature of your boiling water with the built in thermometer and check the level of water remaining with the easy view water window. The large 1.7L capacity ensures plenty of cups of your favourite drink are only minutes away with rapid boil power.

| Model No.           | MRRK17CR                                                                                                                              |
|---------------------|---------------------------------------------------------------------------------------------------------------------------------------|
| Product Name        | Boutique Retro Design Traditional Kettle                                                                                              |
| Colour              | Chilli Red                                                                                                                            |
| Colours Available   | Thunder Blue, Matte Black                                                                                                             |
| Features            | Thermometer to view the water temperature Illuminated On/Off dolly switch 360° base Easy view water window Removable limescale filter |
| Capacity            | 1.7L                                                                                                                                  |
| Dishwasher Safe     | N/A                                                                                                                                   |
| Wattage - Voltage   | 1850-2200W - 220-240V~ 50-60Hz                                                                                                        |
| Size - w x d x h mm | 251 x 199 x 279                                                                                                                       |
| Weight              | 1.24kg                                                                                                                                |
| Warranty            | 2 year domestic                                                                                                                       |
| EAN                 | 9420033223688                                                                                                                         |
| Product Category    | Breakfast                                                                                                                             |