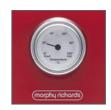

## Boutique Retro Design Traditional Kettle

Inspired by the on-trend colours, confidence, sophistication and vibrancy of Belling's Boutique Deluxe Cooker range, comes the Morphy Richards retro design kettle. Monitor the temperature of your boiling water with the built in thermometer and check the level of water remaining with the easy view water window. The large 1.7L capacity ensures plenty of cups of your favourite drink are only minutes away with rapid boil power.

| Model No.           | MRRK17CR                                                                                                                              |
|---------------------|---------------------------------------------------------------------------------------------------------------------------------------|
| Product Name        | Boutique Retro Design Traditional Kettle                                                                                              |
| Colour              | Chilli Red                                                                                                                            |
| Colours Available   | Thunder Blue, Matte Black                                                                                                             |
| Features            | Thermometer to view the water temperature Illuminated On/Off dolly switch 360° base Easy view water window Removable limescale filter |
| Capacity            | 1.7L                                                                                                                                  |
| Dishwasher Safe     | N/A                                                                                                                                   |
| Wattage - Voltage   | 1850-2200W - 220-240V~ 50-60Hz                                                                                                        |
| Size - w x d x h mm | 251 x 199 x 279                                                                                                                       |
| Weight              | 1.24kg                                                                                                                                |
| Warranty            | 2 year domestic                                                                                                                       |
| EAN                 | 9420033223688                                                                                                                         |
| Product Category    | Breakfast                                                                                                                             |

thermometer

rapid boil

water window

2 year warranty