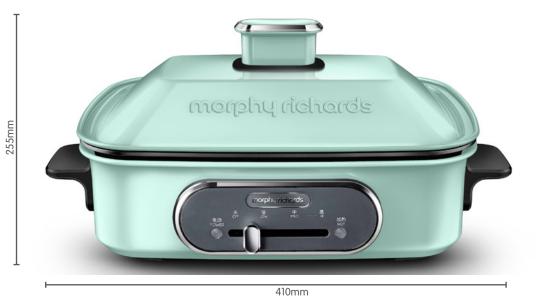

A variety of cooking methods, more capacity and more possibilities

| Model No.           | MRMP5SG                                                                                                                                                                                                                                                                                                                                                                                 |
|---------------------|-----------------------------------------------------------------------------------------------------------------------------------------------------------------------------------------------------------------------------------------------------------------------------------------------------------------------------------------------------------------------------------------|
| Product Name        | Multifunction Cooking Pot with Dual Hot Pot & Takoyaki Pan                                                                                                                                                                                                                                                                                                                              |
| Colour              | Spearmint Green                                                                                                                                                                                                                                                                                                                                                                         |
| Features            | <ul><li>Fast heating with 1400W</li><li>Compact design</li></ul>                                                                                                                                                                                                                                                                                                                        |
| Settings            | Variable Heat - Low, Medium, High                                                                                                                                                                                                                                                                                                                                                       |
| Accessories         | <ul> <li>2.5L Dual hot pot – Cast aluminium with<br/>non-stick PTFE / Ceramic coating</li> <li>24 dome Takoyaki pan - Cast aluminium<br/>with non-stick PTFE / Ceramic coating</li> <li>2.5L Deep pan – Cast aluminium with non-<br/>stick PTFE / Ceramic coating</li> <li>Ridged Griddle pan – Cast aluminium with<br/>non-stick PTFE / Ceramic coating</li> <li>Steam tray</li> </ul> |
| Dishwasher Safe     | N/A                                                                                                                                                                                                                                                                                                                                                                                     |
| Wattage - Voltage   | 1400W - 220-240V / 50-60Hz                                                                                                                                                                                                                                                                                                                                                              |
| Size - w x d x h mm | 410 x 248 x 255                                                                                                                                                                                                                                                                                                                                                                         |
| Weight              | 5.87kg                                                                                                                                                                                                                                                                                                                                                                                  |
| Warranty            | 2 year domestic                                                                                                                                                                                                                                                                                                                                                                         |
| EAN                 | 9420033223442                                                                                                                                                                                                                                                                                                                                                                           |
| Product Category    | Worktop Cooking                                                                                                                                                                                                                                                                                                                                                                         |