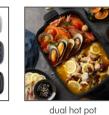

## Multifunction Cooking Pot with Dual Hot Pot & Takoyaki Pan

Enjoy the same convenience of cooking that the Multifunction Pot gave with grilling, slow cooking, frying, steaming and now with the Dual Hot Pot accessory where you can cook two separate meals in the one deep pot at the same time and we have added a new Takoyaki Pan accessory. Cook a range of savoury or sweet dishes by simply putting the ingredients in the semi circle moulds and cook just like traditional Japanese street food.

A variety of cooking methods, more capacity and more possibilities

| Model No.           | MRMP5SG                                                                                                                                                                                                                                                                                                                                                                                 |
|---------------------|-----------------------------------------------------------------------------------------------------------------------------------------------------------------------------------------------------------------------------------------------------------------------------------------------------------------------------------------------------------------------------------------|
| Product Name        | Multifunction Cooking Pot with Dual Hot Pot & Takoyaki Pan                                                                                                                                                                                                                                                                                                                              |
| Colour              | Spearmint Green                                                                                                                                                                                                                                                                                                                                                                         |
| Features            | <ul><li>Fast heating with 1400W</li><li>Compact design</li></ul>                                                                                                                                                                                                                                                                                                                        |
| Settings            | Variable Heat - Low, Medium, High                                                                                                                                                                                                                                                                                                                                                       |
| Accessories         | <ul> <li>2.5L Dual hot pot – Cast aluminium with<br/>non-stick PTFE / Ceramic coating</li> <li>24 dome Takoyaki pan - Cast aluminium<br/>with non-stick PTFE / Ceramic coating</li> <li>2.5L Deep pan – Cast aluminium with non-<br/>stick PTFE / Ceramic coating</li> <li>Ridged Griddle pan – Cast aluminium with<br/>non-stick PTFE / Ceramic coating</li> <li>Steam tray</li> </ul> |
| Dishwasher Safe     | N/A                                                                                                                                                                                                                                                                                                                                                                                     |
| Wattage - Voltage   | 1400W - 220-240V / 50-60Hz                                                                                                                                                                                                                                                                                                                                                              |
| Size - w x d x h mm | 410 x 248 x 255                                                                                                                                                                                                                                                                                                                                                                         |
| Weight              | 5.87kg                                                                                                                                                                                                                                                                                                                                                                                  |
| Warranty            | 2 year domestic                                                                                                                                                                                                                                                                                                                                                                         |
| EAN                 | 9420033223442                                                                                                                                                                                                                                                                                                                                                                           |
| Product Category    | Worktop Cooking                                                                                                                                                                                                                                                                                                                                                                         |