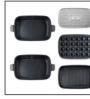

A variety of cooking methods, more capacity and more possibilities

| Model No.           | MRMP5SG                                                                                                                                                                                                                                                                                                                                                                                 |
|---------------------|-----------------------------------------------------------------------------------------------------------------------------------------------------------------------------------------------------------------------------------------------------------------------------------------------------------------------------------------------------------------------------------------|
| Product Name        | Multifunction Cooking Pot with Dual Hot Pot & Takoyaki Pan                                                                                                                                                                                                                                                                                                                              |
| Colour              | Spearmint Green                                                                                                                                                                                                                                                                                                                                                                         |
| Features            | <ul><li>Fast heating with 1400W</li><li>Compact design</li></ul>                                                                                                                                                                                                                                                                                                                        |
| Settings            | Variable Heat - Low, Medium, High                                                                                                                                                                                                                                                                                                                                                       |
| Accessories         | <ul> <li>2.5L Dual hot pot – Cast aluminium with<br/>non-stick PTFE / Ceramic coating</li> <li>24 dome Takoyaki pan - Cast aluminium<br/>with non-stick PTFE / Ceramic coating</li> <li>2.5L Deep pan – Cast aluminium with non-<br/>stick PTFE / Ceramic coating</li> <li>Ridged Griddle pan – Cast aluminium with<br/>non-stick PTFE / Ceramic coating</li> <li>Steam tray</li> </ul> |
| Dishwasher Safe     | N/A                                                                                                                                                                                                                                                                                                                                                                                     |
| Wattage - Voltage   | 1400W - 220-240V / 50-60Hz                                                                                                                                                                                                                                                                                                                                                              |
| Size - w x d x h mm | 410 x 248 x 255                                                                                                                                                                                                                                                                                                                                                                         |
| Weight              | 5.87kg                                                                                                                                                                                                                                                                                                                                                                                  |
| Warranty            | 2 year domestic                                                                                                                                                                                                                                                                                                                                                                         |
| EAN                 | 9420033223442                                                                                                                                                                                                                                                                                                                                                                           |
| Product Category    | Worktop Cooking                                                                                                                                                                                                                                                                                                                                                                         |

accessories

takoyaki pan

2 year warranty

www.morphyrichards.com.au