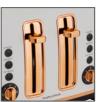

- Elegant Rose Gold trims and details
- Matte finish
- Removable crumb trays
- Cord storage
- BPA Free

Stylish traditional design combining all the features required in today's modern kitchen

| Model No.           | MRRGT4WTE                                                                                                                                                        |
|---------------------|------------------------------------------------------------------------------------------------------------------------------------------------------------------|
| Product Name        | Ascend Rose Gold 4 Slice Toaster                                                                                                                                 |
| Colour              | Matte White                                                                                                                                                      |
| Colours Available   | Matte Black                                                                                                                                                      |
| Features            | <ul> <li>2 or 4 Slice independent operation</li> <li>Variable browning control</li> <li>Defrost, cancel &amp; reheat buttons</li> <li>High lift lever</li> </ul> |
| Dishwasher Safe     | N/A                                                                                                                                                              |
| Wattage - Voltage   | 1680-2000W - 220-240V / 50-60Hz                                                                                                                                  |
| Size - w x d x h mm | 280 × 308 × 215                                                                                                                                                  |
| Weight              | 2.65kg                                                                                                                                                           |
| Warranty            | 2 year domestic                                                                                                                                                  |
| EAN                 | 9420033221998                                                                                                                                                    |
| Product Category    | Breakfast                                                                                                                                                        |

crumb trays

high lift levers

deep, wide slots

2 year warranty

www.morphyrichards.com.au