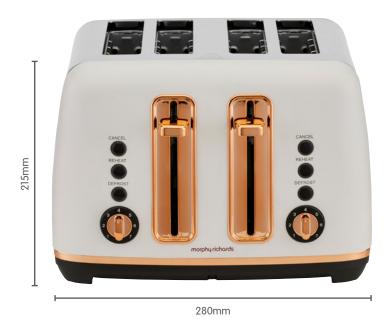

## Ascend Rose Gold 4 Slice Toaster

Creating an expressive and stylish new look with the Ascend Range. Bringing practicality to your kitchen with classic colours that emphasis the elegant rose gold trims. Make it a standout in your kitchen.

- Elegant Rose Gold trims and details
- Matte finish
- Removable crumb trays
- Cord storage
- BPA Free

Stylish traditional design combining all the features required in today's modern kitchen

| Model No.           | MRRGT4WTE                                                                                                                                                        |
|---------------------|------------------------------------------------------------------------------------------------------------------------------------------------------------------|
| Product Name        | Ascend Rose Gold 4 Slice Toaster                                                                                                                                 |
| Colour              | Matte White                                                                                                                                                      |
| Colours Available   | Matte Black                                                                                                                                                      |
| Features            | <ul> <li>2 or 4 Slice independent operation</li> <li>Variable browning control</li> <li>Defrost, cancel &amp; reheat buttons</li> <li>High lift lever</li> </ul> |
| Dishwasher Safe     | N/A                                                                                                                                                              |
| Wattage - Voltage   | 1680-2000W - 220-240V / 50-60Hz                                                                                                                                  |
| Size - w x d x h mm | 280 × 308 × 215                                                                                                                                                  |
| Weight              | 2.65kg                                                                                                                                                           |
| Warranty            | 2 year domestic                                                                                                                                                  |
| EAN                 | 9420033221998                                                                                                                                                    |
| Product Category    | Breakfast                                                                                                                                                        |