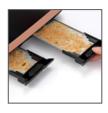

|
| Weight              | 2.65kg                                                                                                                                                           |
| Warranty            | 2 year domestic                                                                                                                                                  |
| EAN                 | 9420033221981                                                                                                                                                    |
| Product Category    | Breakfast                                                                                                                                                        |







crumb trays



deep, wide slots



2 year warranty