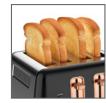

|
| Weight              | 2.65kg                                                                                                                                                           |
| Warranty            | 2 year domestic                                                                                                                                                  |
| EAN                 | 9420033221981                                                                                                                                                    |
| Product Category    | Breakfast                                                                                                                                                        |







crumb trays



deep, wide slots



2 year warranty