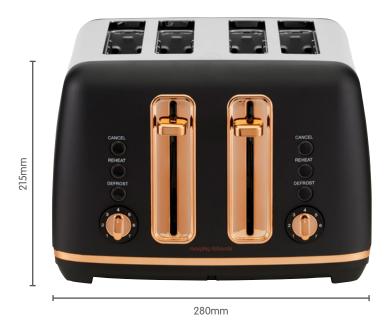

Creating an expressive and stylish new look with the Ascend Range. Bringing practicality to your kitchen with classic colours that emphasis the elegant rose gold trims. Make it a standout in your kitchen.

- Elegant Rose Gold trims and details
- Matte finish
- Removable crumb trays
- Cord storage
- BPA Free

Stylish traditional design combining all the features required in today's modern kitchen

| Model No.           | MRRGT4BLK                                                                                                                                                        |
|---------------------|------------------------------------------------------------------------------------------------------------------------------------------------------------------|
| Product Name        | Ascend Rose Gold 4 Slice Toaster                                                                                                                                 |
| Colour              | Matte Black                                                                                                                                                      |
| Colours Available   | Matte White                                                                                                                                                      |
| Features            | <ul> <li>2 or 4 Slice independent operation</li> <li>Variable browning control</li> <li>Defrost, cancel &amp; reheat buttons</li> <li>High lift lever</li> </ul> |
| Dishwasher Safe     | N/A                                                                                                                                                              |
| Wattage - Voltage   | 1680-2000W - 220-240V / 50-60Hz                                                                                                                                  |
| Size - w x d x h mm | 280 × 308 × 215                                                                                                                                                  |
| Weight              | 2.65kg                                                                                                                                                           |
| Warranty            | 2 year domestic                                                                                                                                                  |
| EAN                 | 9420033221981                                                                                                                                                    |
| Product Category    | Breakfast                                                                                                                                                        |