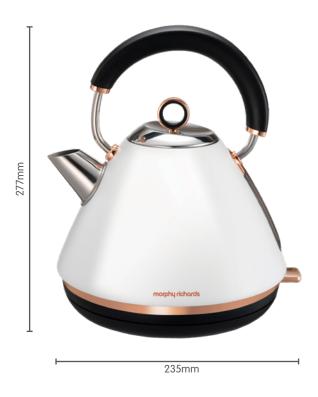

## Ascend Rose Gold Traditional Pyramid Kettle

Creating an expressive and stylish new look with the Ascend Range. Bringing practicality to your kitchen with classic colours that emphasis the elegant rose gold trims. Make it a standout in your kitchen.

- Elegant Rose Gold trims and details
- Rapid boil
- 1.5L Capacity make up to 6 cups at once
- Whistle function
- BPA Free

Stylish traditional design combining all the features required in today's modern kitchen

| Model No.           | MRRGK15WTE                                                                                               |
|---------------------|----------------------------------------------------------------------------------------------------------|
| Product Name        | Ascend Rose Gold Traditional Pyramid Kettle                                                              |
| Colour              | Matte White                                                                                              |
| Colours Available   | Matte Black                                                                                              |
| Features            | On/Off switch illumination 360° base Easy view water window Concealed element Removable limescale filter |
| Capacity            | 1.5L                                                                                                     |
| Dishwasher Safe     | N/A                                                                                                      |
| Wattage - Voltage   | 2200W - 220-240V / 50-60Hz                                                                               |
| Size - w x d x h mm | 235 x 221 x 277                                                                                          |
| Weight              | 1.42kg                                                                                                   |
| Warranty            | 2 year domestic                                                                                          |
| EAN                 | 9420033221967                                                                                            |
| Product Category    | Breakfast                                                                                                |