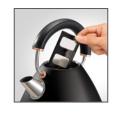

| Model No.           | MRRGK15BLK                                                                                                                                                       |
|---------------------|------------------------------------------------------------------------------------------------------------------------------------------------------------------|
| Product Name        | Ascend Rose Gold Traditional Pyramid Kettle                                                                                                                      |
| Colour              | Matte Black                                                                                                                                                      |
| Colours Available   | Matte White                                                                                                                                                      |
| Features            | <ul> <li>On/Off switch illumination</li> <li>360° base</li> <li>Easy view water window</li> <li>Concealed element</li> <li>Removable limescale filter</li> </ul> |
| Capacity            | 1.5L                                                                                                                                                             |
| Dishwasher Safe     | N/A                                                                                                                                                              |
| Wattage - Voltage   | 2200W - 220-240V / 50-60Hz                                                                                                                                       |
| Size - w x d x h mm | 235 x 221 x 277                                                                                                                                                  |
| Weight              | 1.42kg                                                                                                                                                           |
| Warranty            | 2 year domestic                                                                                                                                                  |
| EAN                 | 9420033221950                                                                                                                                                    |
| Product Category    | Breakfast                                                                                                                                                        |

360° base

water window

removable filter

2 year warranty