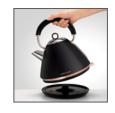

| Model No.           | MRRGK15BLK                                                                                                                                                       |
|---------------------|------------------------------------------------------------------------------------------------------------------------------------------------------------------|
| Product Name        | Ascend Rose Gold Traditional Pyramid Kettle                                                                                                                      |
| Colour              | Matte Black                                                                                                                                                      |
| Colours Available   | Matte White                                                                                                                                                      |
| Features            | <ul> <li>On/Off switch illumination</li> <li>360° base</li> <li>Easy view water window</li> <li>Concealed element</li> <li>Removable limescale filter</li> </ul> |
| Capacity            | 1.5L                                                                                                                                                             |
| Dishwasher Safe     | N/A                                                                                                                                                              |
| Wattage - Voltage   | 2200W - 220-240V / 50-60Hz                                                                                                                                       |
| Size - w x d x h mm | 235 x 221 x 277                                                                                                                                                  |
| Weight              | 1.42kg                                                                                                                                                           |
| Warranty            | 2 year domestic                                                                                                                                                  |
| EAN                 | 9420033221950                                                                                                                                                    |
| Product Category    | Breakfast                                                                                                                                                        |

360° base

water window

removable filter

2 year warranty