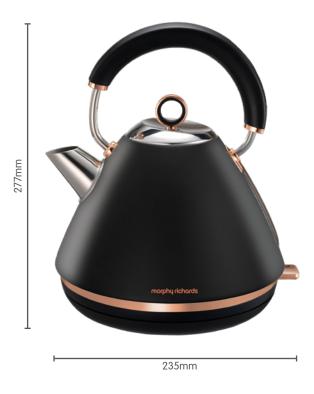

## Ascend Rose Gold Traditional Pyramid Kettle

Creating an expressive and stylish new look with the Ascend Range. Bringing practicality to your kitchen with classic colours that emphasis the elegant rose gold trims. Make it a standout in your kitchen.

- Elegant Rose Gold trims and details
- Rapid boil
- 1.5L Capacity make up to 6 cups at once
- Whistle function
- BPA Free

Stylish traditional design combining all the features required in today's modern kitchen

| Model No.           | MRRGK15BLK                                                                                                                                                       |
|---------------------|------------------------------------------------------------------------------------------------------------------------------------------------------------------|
| Product Name        | Ascend Rose Gold Traditional Pyramid Kettle                                                                                                                      |
| Colour              | Matte Black                                                                                                                                                      |
| Colours Available   | Matte White                                                                                                                                                      |
| Features            | <ul> <li>On/Off switch illumination</li> <li>360° base</li> <li>Easy view water window</li> <li>Concealed element</li> <li>Removable limescale filter</li> </ul> |
| Capacity            | 1.5L                                                                                                                                                             |
| Dishwasher Safe     | N/A                                                                                                                                                              |
| Wattage - Voltage   | 2200W - 220-240V / 50-60Hz                                                                                                                                       |
| Size - w x d x h mm | 235 x 221 x 277                                                                                                                                                  |
| Weight              | 1.42kg                                                                                                                                                           |
| Warranty            | 2 year domestic                                                                                                                                                  |
| EAN                 | 9420033221950                                                                                                                                                    |
| Product Category    | Breakfast                                                                                                                                                        |