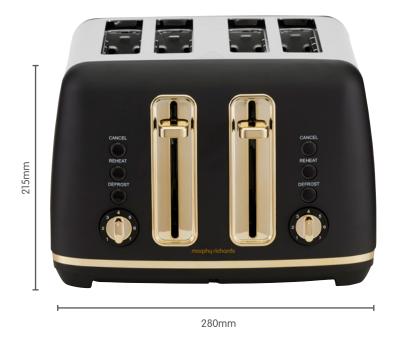

- Elegant Soft Gold trims and details
- Satin finish
- Removable crumb trays
- Cord storage
- BPA Free

Stylish traditional design combining all the features required in today's modern kitchen

| Model No.           | MRSGT4B                                                                                                                                                          |
|---------------------|------------------------------------------------------------------------------------------------------------------------------------------------------------------|
| Product Name        | Ascend Soft Gold 4 Slice Toaster                                                                                                                                 |
| Colour              | Satin Black                                                                                                                                                      |
| Colours Available   | Ocean Grey, Bistro Green                                                                                                                                         |
| Features            | <ul> <li>2 or 4 Slice independent operation</li> <li>Variable browning control</li> <li>Defrost, cancel &amp; reheat buttons</li> <li>High lift lever</li> </ul> |
| Dishwasher Safe     | N/A                                                                                                                                                              |
| Wattage - Voltage   | 1680-2000W - 220-240V / 50-60Hz                                                                                                                                  |
| Size - w x d x h mm | 280 x 308 x 215                                                                                                                                                  |
| Weight              | 2.65kg                                                                                                                                                           |
| Warranty            | 2 year domestic                                                                                                                                                  |
| EAN                 | 9420033220991                                                                                                                                                    |
| Product Category    | Breakfast                                                                                                                                                        |