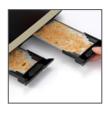

|
| Weight              | 2.65kg                                                                                                                                                           |
| Warranty            | 2 year domestic                                                                                                                                                  |
| EAN                 | 9420033220991                                                                                                                                                    |
| Product Category    | Breakfast                                                                                                                                                        |







crumb trays



deep, wide slots



2 year warranty