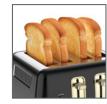

|
| Weight              | 2.65kg                                                                                                                                                           |
| Warranty            | 2 year domestic                                                                                                                                                  |
| EAN                 | 9420033220991                                                                                                                                                    |
| Product Category    | Breakfast                                                                                                                                                        |







crumb trays



deep, wide slots



2 year warranty