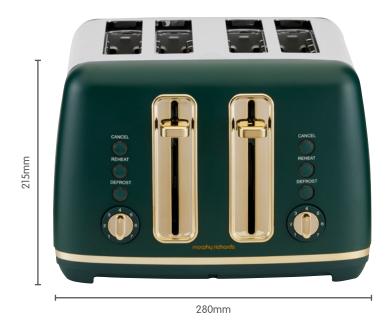

## Ascend Soft Gold 4 Slice Toaster

smart ideas for your home

Creating an expressive and stylish new look with the Ascend Range. Bringing practicality to your kitchen, the range of warm colours are beautifully accented with soft gold and will be a focal point in your kitchen.

- Elegant Soft Gold trims and details
- Satin finish
- Removable crumb trays
- Cord storage
- BPA Free

Stylish traditional design combining all the features required in today's modern kitchen

| Model No.           | MRSGT4GN                                                                                                                                                         |
|---------------------|------------------------------------------------------------------------------------------------------------------------------------------------------------------|
| Product Name        | Ascend Soft Gold 4 Slice Toaster                                                                                                                                 |
| Colour              | Bistro Green                                                                                                                                                     |
| Colours Available   | Satin Black, Ocean Grey                                                                                                                                          |
| Features            | <ul> <li>2 or 4 Slice independent operation</li> <li>Variable browning control</li> <li>Defrost, cancel &amp; reheat buttons</li> <li>High lift lever</li> </ul> |
| Dishwasher Safe     | N/A                                                                                                                                                              |
| Wattage - Voltage   | 1680-2000W - 220-240V / 50-60Hz                                                                                                                                  |
| Size - w x d x h mm | 280 × 308 × 215                                                                                                                                                  |
| Weight              | 2.65kg                                                                                                                                                           |
| Warranty            | 2 year domestic                                                                                                                                                  |
| EAN                 | 9420033222827                                                                                                                                                    |
| Product Category    | Breakfast                                                                                                                                                        |