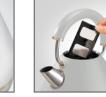

| Model No.           | MRSGK15G                                                                                                                                                         |
|---------------------|------------------------------------------------------------------------------------------------------------------------------------------------------------------|
| Product Name        | Ascend Soft Gold Traditional Pyramid Kettle                                                                                                                      |
| Colour              | Ocean Grey                                                                                                                                                       |
| Colours Available   | Satin Black, Bistro Green                                                                                                                                        |
| Features            | <ul> <li>On/Off switch illumination</li> <li>360° base</li> <li>Easy view water window</li> <li>Concealed element</li> <li>Removable limescale filter</li> </ul> |
| Capacity            | 1.5L                                                                                                                                                             |
| Dishwasher Safe     | N/A                                                                                                                                                              |
| Wattage - Voltage   | 2200W - 220-240V / 50-60Hz                                                                                                                                       |
| Size - w x d x h mm | 235 x 221 x 277                                                                                                                                                  |
| Weight              | 1.42kg                                                                                                                                                           |
| Warranty            | 2 year domestic                                                                                                                                                  |
| EAN                 | 9420033222018                                                                                                                                                    |
| Product Category    | Breakfast                                                                                                                                                        |

removable filter

360° base

water window

2 year warranty

www.morphyrichards.com.au