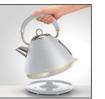

| Model No.           | MRSGK15G                                                                                                                                                         |
|---------------------|------------------------------------------------------------------------------------------------------------------------------------------------------------------|
| Product Name        | Ascend Soft Gold Traditional Pyramid Kettle                                                                                                                      |
| Colour              | Ocean Grey                                                                                                                                                       |
| Colours Available   | Satin Black, Bistro Green                                                                                                                                        |
| Features            | <ul> <li>On/Off switch illumination</li> <li>360° base</li> <li>Easy view water window</li> <li>Concealed element</li> <li>Removable limescale filter</li> </ul> |
| Capacity            | 1.5L                                                                                                                                                             |
| Dishwasher Safe     | N/A                                                                                                                                                              |
| Wattage - Voltage   | 2200W - 220-240V / 50-60Hz                                                                                                                                       |
| Size - w x d x h mm | 235 x 221 x 277                                                                                                                                                  |
| Weight              | 1.42kg                                                                                                                                                           |
| Warranty            | 2 year domestic                                                                                                                                                  |
| EAN                 | 9420033222018                                                                                                                                                    |
| Product Category    | Breakfast                                                                                                                                                        |

removable filter

360° base

water window

2 year warranty

www.morphyrichards.com.au