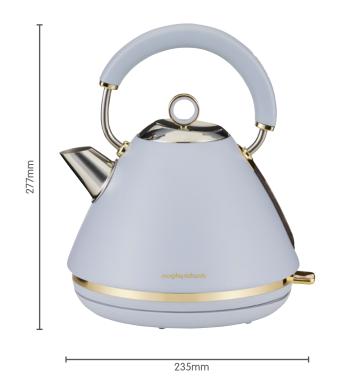

## Ascend Soft Gold Traditional Pyramid Kettle

Creating an expressive and stylish new look with the Ascend Range. Bringing practicality to your kitchen, the range of warm colours are beautifully accented with soft gold and will be a focal point in your kitchen.

- Elegant Soft Gold trims and details
- Rapid boil
- 1.5L Capacity make up to 6 cups at once
- Whistle function
- BPA Free

Stylish traditional design combining all the features required in today's modern kitchen

| Model No.           | MRSGK15G                                                                                                                                                         |
|---------------------|------------------------------------------------------------------------------------------------------------------------------------------------------------------|
| Product Name        | Ascend Soft Gold Traditional Pyramid Kettle                                                                                                                      |
| Colour              | Ocean Grey                                                                                                                                                       |
| Colours Available   | Satin Black, Bistro Green                                                                                                                                        |
| Features            | <ul> <li>On/Off switch illumination</li> <li>360° base</li> <li>Easy view water window</li> <li>Concealed element</li> <li>Removable limescale filter</li> </ul> |
| Capacity            | 1.5L                                                                                                                                                             |
| Dishwasher Safe     | N/A                                                                                                                                                              |
| Wattage - Voltage   | 2200W - 220-240V / 50-60Hz                                                                                                                                       |
| Size - w x d x h mm | 235 x 221 x 277                                                                                                                                                  |
| Weight              | 1.42kg                                                                                                                                                           |
| Warranty            | 2 year domestic                                                                                                                                                  |
| EAN                 | 9420033222018                                                                                                                                                    |
| Product Category    | Breakfast                                                                                                                                                        |