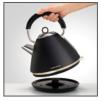

- Elegant Soft Gold trims and details
- Rapid boil
- 1.5L Capacity make up to 6 cups at once
- Whistle function
- BPA Free

Traditional design meets stylish elegance, the perfect combination for today's kitchens

360° base

water window

removable filter

2 year warranty