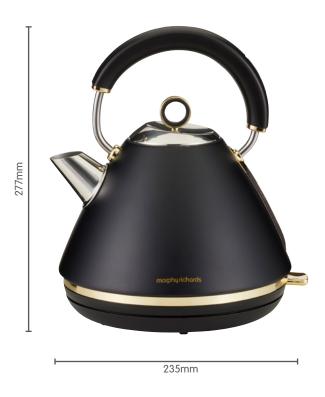

## Ascend Soft Gold Traditional Pyramid Kettle

Creating an expressive and stylish new look with the Ascend Range. Bringing practicality to your kitchen, the range of warm colours are beautifully accented with soft gold and will be a focal point in your kitchen.

- Elegant Soft Gold trims and details
- Rapid boil
- 1.5L Capacity make up to 6 cups at once
- Whistle function
- BPA Free

Traditional design meets stylish elegance, the perfect combination for today's kitchens

| Model No.           | MRSGK15B                                                                                                                                                         |
|---------------------|------------------------------------------------------------------------------------------------------------------------------------------------------------------|
| Product Name        | Ascend Soft Gold Traditional Pyramid Kettle                                                                                                                      |
| Colour              | Satin Black                                                                                                                                                      |
| Colours Available   | Ocean Grey, Bistro Green                                                                                                                                         |
| Features            | <ul> <li>On/Off switch illumination</li> <li>360° base</li> <li>Easy view water window</li> <li>Concealed element</li> <li>Removable limescale filter</li> </ul> |
| Capacity            | 1.5L                                                                                                                                                             |
| Dishwasher Safe     | N/A                                                                                                                                                              |
| Wattage - Voltage   | 2200W - 220-240V / 50-60Hz                                                                                                                                       |
| Size - w x d x h mm | 235 x 221 x 277                                                                                                                                                  |
| Weight              | 1.42kg                                                                                                                                                           |
| Warranty            | 2 year domestic                                                                                                                                                  |
| EAN                 | 9420033220984                                                                                                                                                    |
| Product Category    | Breakfast                                                                                                                                                        |