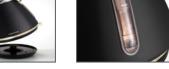

| Model No.           | MRSGK15B                                                                                                                                                         |
|---------------------|------------------------------------------------------------------------------------------------------------------------------------------------------------------|
| Product Name        | Ascend Soft Gold Traditional Pyramid Kettle                                                                                                                      |
| Colour              | Satin Black                                                                                                                                                      |
| Colours Available   | Ocean Grey, Bistro Green                                                                                                                                         |
| Features            | <ul> <li>On/Off switch illumination</li> <li>360° base</li> <li>Easy view water window</li> <li>Concealed element</li> <li>Removable limescale filter</li> </ul> |
| Capacity            | 1.5L                                                                                                                                                             |
| Dishwasher Safe     | N/A                                                                                                                                                              |
| Wattage - Voltage   | 2200W - 220-240V / 50-60Hz                                                                                                                                       |
| Size - w x d x h mm | 235 x 221 x 277                                                                                                                                                  |
| Weight              | 1.42kg                                                                                                                                                           |
| Warranty            | 2 year domestic                                                                                                                                                  |
| EAN                 | 9420033220984                                                                                                                                                    |
| Product Category    | Breakfast                                                                                                                                                        |

360° base

water window

removable filter

2 year warranty