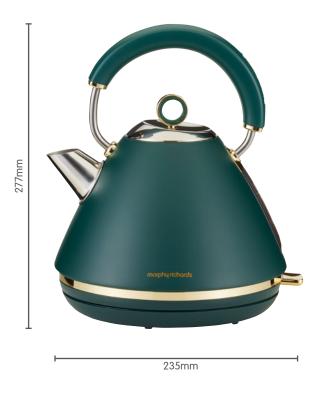

## Ascend Soft Gold Traditional Pyramid Kettle

Creating an expressive and stylish new look with the Ascend Range. Bringing practicality to your kitchen, the range of warm colours are beautifully accented with soft gold and will be a focal point in your kitchen.

- Elegant Soft Gold trims and details
- Rapid boil
- 1.5L Capacity make up to 6 cups at once
- Whistle function
- BPA Free

Stylish traditional design combining all the features required in today's modern kitchen

| Model No.           | MRSGK15GN                                                                                                                                                        |
|---------------------|------------------------------------------------------------------------------------------------------------------------------------------------------------------|
| Product Name        | Ascend Soft Gold Traditional Pyramid Kettle                                                                                                                      |
| Colour              | Bistro Green                                                                                                                                                     |
| Colours Available   | Satin Black, Ocean Grey                                                                                                                                          |
| Features            | <ul> <li>On/Off switch illumination</li> <li>360° base</li> <li>Easy view water window</li> <li>Concealed element</li> <li>Removable limescale filter</li> </ul> |
| Capacity            | 1.5L                                                                                                                                                             |
| Dishwasher Safe     | N/A                                                                                                                                                              |
| Wattage - Voltage   | 2200W - 220-240V / 50-60Hz                                                                                                                                       |
| Size - w x d x h mm | 235 x 221 x 277                                                                                                                                                  |
| Weight              | 1.42kg                                                                                                                                                           |
| Warranty            | 2 year domestic                                                                                                                                                  |
| EAN                 | 9420033222810                                                                                                                                                    |
| Product Category    | Breakfast                                                                                                                                                        |