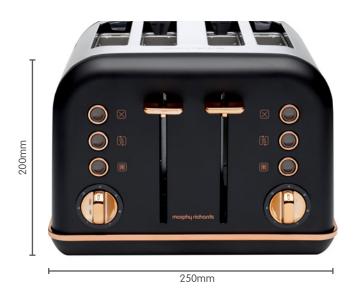

- Beautiful Rose Gold trims and details
- Black matte finish
- Removable crumb tray
- Cord storage
- BPA Free

Stylish traditional design combining all the features required in today's modern kitchen

| Model No.           | 242107                                                                                                                                                       |
|---------------------|--------------------------------------------------------------------------------------------------------------------------------------------------------------|
| Product Name        | Accents Rose Gold 4 Slice Toaster                                                                                                                            |
| Colour              | Black                                                                                                                                                        |
| Colours Available   | White, Midnight Blue, Ocean Grey, Maroon,<br>Teal                                                                                                            |
| Features            | <ul> <li>2 or 4 Slice independent operation</li> <li>Variable browning control</li> <li>Frozen bread setting</li> <li>Cancel &amp; reheat buttons</li> </ul> |
| Dishwasher Safe     | N/A                                                                                                                                                          |
| Wattage - Voltage   | 1880W - 220-240V / 50-60Hz                                                                                                                                   |
| Size - w x d x h mm | 250 x 175 x 200                                                                                                                                              |
| Weight              | 2.5kg                                                                                                                                                        |
| Warranty            | 2 year domestic                                                                                                                                              |
| EAN                 | 5011832059109                                                                                                                                                |
| Product Category    | Breakfast                                                                                                                                                    |