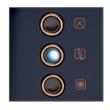

|
| Weight              | 2.5kg                                                                                                                                                        |
| Warranty            | 2 year domestic                                                                                                                                              |
| EAN                 | 5011832059109                                                                                                                                                |
| Product Category    | Breakfast                                                                                                                                                    |







independant operation



cancel, reheat & frozen buttons



2 year warranty