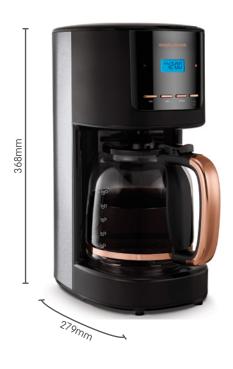

| Model No.           | 162030AUS                                                                                                                                                                                                                                                                                         |
|---------------------|---------------------------------------------------------------------------------------------------------------------------------------------------------------------------------------------------------------------------------------------------------------------------------------------------|
| Product Name        | Rose Gold Filtered Coffee Maker                                                                                                                                                                                                                                                                   |
| Colour              | Black                                                                                                                                                                                                                                                                                             |
| Features            | Heat resistant Glass carafe with hinged lid Permanent reusable filter for even water distrubution Thermostatic non stick hotplate Keep warm for 40min Auto Shut off after 30mins Programmable Timer 'Pour Over' shower head technology for controlled water flow Integrated water level indicator |
| Capacity            | 1.5L for up to 12 cup                                                                                                                                                                                                                                                                             |
| Dishwasher Safe     | N/A                                                                                                                                                                                                                                                                                               |
| Wattage - Voltage   | 900W - 220-240V / 50-60Hz                                                                                                                                                                                                                                                                         |
| Size - w x d x h mm | 279 x 173 x 368                                                                                                                                                                                                                                                                                   |
| Weight              | 1.8kg                                                                                                                                                                                                                                                                                             |
| Warranty            | 2 year domestic                                                                                                                                                                                                                                                                                   |
| EAN                 | 5011832067548                                                                                                                                                                                                                                                                                     |
| Product Category    | Breakfast                                                                                                                                                                                                                                                                                         |