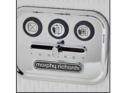

|
| Weight              | 2.25kg                                                                                                                                                       |
| Warranty            | 2 year domestic                                                                                                                                              |
| EAN                 | 5011832068248                                                                                                                                                |
| Product Category    | Breakfast                                                                                                                                                    |









available in black

Illuminated buttons

crumb trays

2 year warranty