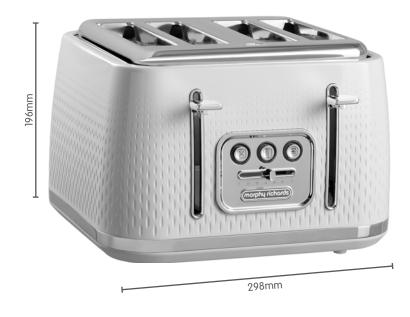

The Verve toaster has a removable crumb tray that means this 4 slice toaster is easy to clean and has frozen, cancel and reheat settings to ensure easy operation. The variable browning control means your toast is perfectly cooked, just the way you like it.

- High lift feature
- Removable crumb tray
- Illuminated buttons
- BPA Free

Inspired by artisan pottery and ceramics with elegant silhouettes providing a modern appearance

| Model No.           | 243012                                                                                                                                                       |
|---------------------|--------------------------------------------------------------------------------------------------------------------------------------------------------------|
| Product Name        | Verve 4 Slice Toaster                                                                                                                                        |
| Colours Available   | White                                                                                                                                                        |
| Features            | <ul> <li>2 or 4 Slice independent operation</li> <li>Variable browning control</li> <li>Frozen bread setting</li> <li>Cancel &amp; reheat buttons</li> </ul> |
| Dishwasher Safe     | N/A                                                                                                                                                          |
| Wattage - Voltage   | 1800W - 220-240V / 50-60Hz                                                                                                                                   |
| Size - w x d x h mm | 298 × 290 × 196                                                                                                                                              |
| Weight              | 2.25kg                                                                                                                                                       |
| Warranty            | 2 year domestic                                                                                                                                              |
| EAN                 | 5011832068248                                                                                                                                                |
| Product Category    | Breakfast                                                                                                                                                    |