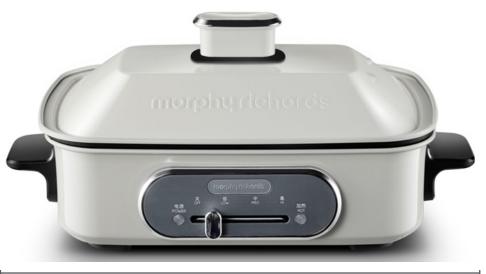

## Multifunction Cooking Pot with Dual Hot Pot

410mm

Enjoy the same convenience of cooking that the Multifunction Pot gave with grilling, slow cooking, frying and steaming and now we've added the Dual Hot Pot accessory. Cook two separate meals in the one deep pot at the same time!

A variety of cooking methods, more capacity and more possibilities

| Model No.           | MRMP25WT                                                                                                                                                                                                                                                                                       |
|---------------------|------------------------------------------------------------------------------------------------------------------------------------------------------------------------------------------------------------------------------------------------------------------------------------------------|
| Product Name        | Multifunction Cooking Pot with Dual Hot Pot                                                                                                                                                                                                                                                    |
| Colour              | White                                                                                                                                                                                                                                                                                          |
| Features            | <ul><li>Fast heating with 1400W</li><li>Compact design</li><li>Additional Dual Hot Pot</li></ul>                                                                                                                                                                                               |
| Settings            | Variable Heat - Low, Medium, High                                                                                                                                                                                                                                                              |
| Accessories         | <ul> <li>2.5L Dual hot pot – Cast aluminium with<br/>non-stick PTFE/ Ceramic coating</li> <li>2.5L Deep pan – Cast aluminium with non-<br/>stick PTFE/ Ceramic coating</li> <li>Ridged griddle pan – Cast aluminium with<br/>non-stick PTFE/ Ceramic coating</li> <li>Steaming tray</li> </ul> |
| Dishwasher Safe     | N/A                                                                                                                                                                                                                                                                                            |
| Wattage - Voltage   | 1400W - 220-240V / 50-60Hz                                                                                                                                                                                                                                                                     |
| Size - w x d x h mm | 410 x 248 x 255                                                                                                                                                                                                                                                                                |
| Weight              | 5.38kg                                                                                                                                                                                                                                                                                         |
| Warranty            | 2 year domestic                                                                                                                                                                                                                                                                                |
| EAN                 | 9420033218424                                                                                                                                                                                                                                                                                  |
| Product Category    | Worktop Cooking                                                                                                                                                                                                                                                                                |

dual hot pot

includes griddle pan, 2 ye deep pan, steaming tray and dual hot pot

www.morphyrichards.com.au