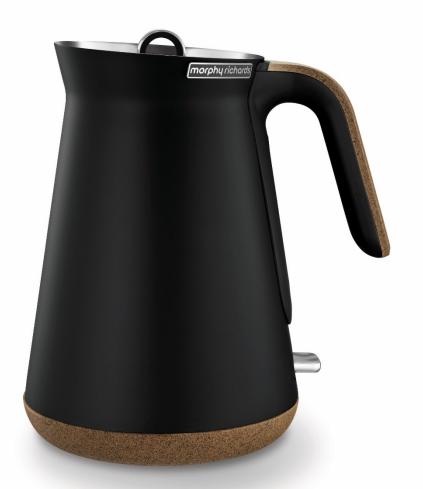

## morphy richards

smart ideas for your home

Model No.

**Description** Aspe

Aspect Kettle – Black with Cork Trim

100014

Key USP

Finish

A sleek, modern design full of stylish simplicity, with a unique finishing touch

Matt black painted body with cork effect handle and base to mirror popular kitchen interior design trends and add a touch of designer chic to your kitchen.

KILCI

Stainless steel with cork effect effect handle and base

Capacity 1.5 Litre

Power 2.2kw Rapid boil

Illumination on/off switch Yes

Illumination in water gauge No

Water Window Yes

360 degree cordless base Yes