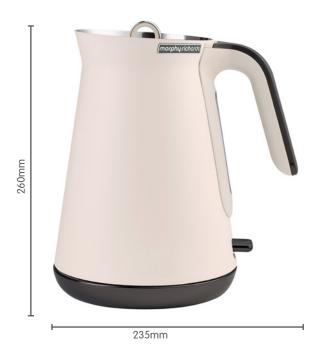

## Aspect Black Chrome Jug Kettle

Add a designer touch to your kitchen with the sleek and modern designed Aspect Black Chrome range. Full of stylish simplicity, the painted body with Black Chrome base is set to mirror popular kitchen interior design trends right in your kitchen.

- 1.5L Capacity make up to 6 cups at once
- Stainless steel with black chrome handle and base
- Removable ring pull lid
- Rapid boil
- BPA Free

Precise designer lines make our most versatile breakfast collection possible. A range of different colours, with a clean stainless look

| Model No.           | 100026                                                                                                                                                                 |
|---------------------|------------------------------------------------------------------------------------------------------------------------------------------------------------------------|
| Product Name        | Aspect Black Chrome Jug Kettle                                                                                                                                         |
| Colour              | Nude                                                                                                                                                                   |
| Features            | <ul> <li>On/Off switch illumination</li> <li>360 degree base</li> <li>Easy view water window</li> <li>Fail safe cut out</li> <li>Removable limescale filter</li> </ul> |
| Capacity            | 1.5L                                                                                                                                                                   |
| Dishwasher Safe     | N/A                                                                                                                                                                    |
| Wattage - Voltage   | 2200W - 220-240V / 50-60Hz                                                                                                                                             |
| Size - w x d x h mm | 235 x 176 x 260                                                                                                                                                        |
| Weight              | 1.5kg                                                                                                                                                                  |
| Warranty            | 2 year domestic                                                                                                                                                        |
| EAN                 | 5011832069696                                                                                                                                                          |
| Product Category    | Breakfast                                                                                                                                                              |